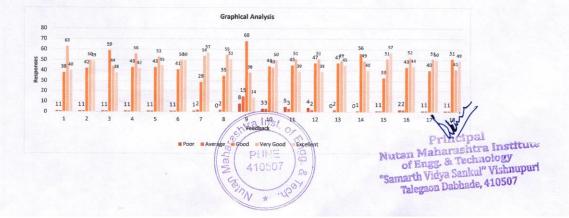

#### Institute Feedback

Feedback id: NMIET-A.Y.2022-23 Total Feedbacks: 143

| Que | Question                                                                       | Poor | Average | Good | Very Good | Excellent | <b>Evaluation Point</b> | Average |
|-----|--------------------------------------------------------------------------------|------|---------|------|-----------|-----------|-------------------------|---------|
| 1   | The office staff in the college is cooperative and helpful                     | 1    | 1       | 38   | 63        | 40        | 569                     | 3.98    |
| 2   | The library staff is cooperative and helpful                                   | 1    | 1       | 42   | 50        | 49        | 574                     | 4.01    |
| 3   | Online educational resources are available<br>and accessible in the library    | 1    | 1       | 59   | 44        | 38        | 546                     | 3.82    |
| 4   | Internet facility provided in the Library is<br>satisfactory                   | 1    | 1       | 43   | 56        | 42        | 566                     | 3.96    |
| 5   | The prescribed books / reading materials are available in the library          | 1    | 1       | 43   | 53        | 45        | 569                     | 3.98    |
| 6   | Medical facility (First Aid Box) available in college & departments            | 1    | 1       | 41   | 50        | 50        | 576                     | 4.03    |
| 7   | Transportation facility provided by college is<br>satisfactory                 | 1    | 2       | 29   | 54        | 57        | 593                     | 4.15    |
| 8   | A well-furnished auditorium & seminar hall avilable in college is satisfactory | 0    | 2       | 35   | 55        | 51        | 584                     | 4.08    |
| 9   | Canteen facility available in college is satisfactory                          | 8    | 15      | 68   | 38        | 14        | 464                     | 3.24    |
| 10  | Equipment in the lab(s) is in good working condition                           | 3    | 3       | 44   | 43        | 50        | 563                     | 3.94    |
| 11  | Toilets / washrooms are clean and properly maintained                          | 5    | 3       | 45   | 51        | 39        | 545                     | 3.81    |
| 12  | The classrooms are clean and well maintained                                   | 4    | 2       | 47   | 51        | 39        | 548                     | 3.83    |
| 13  | Clean drinking water is available in the college campus                        | 0    | 2       | 47   | 49        | 45        | 566                     | 3.96    |
| 14  | The buildings / classrooms are accessible to disabled persons                  | 0    | 1       | 56   | 49        | 40        | 566                     | 3.88    |
| 15  | The campus has adequate power supply and power backup                          | 1    | 1       | 33   | 51        | 57        | 591                     | 4.13    |
| 16  | Security available in college is satisfactory                                  | 2    | 2       | 43   | 52        | 44        | 563                     | 3.94    |
| 17  | Stationary center and facility available in college is satisfactory            | 1    | 1       | 40   | 51        | 50        | 577                     | 4.03    |
| 18  | The functioning of the placement cell in the college is satisfactory           | 1    | 1       | 51   | 41        | 49        | 565                     | 3.95    |
|     | Total/AVG                                                                      |      |         |      |           |           | 10125                   | 3.93    |

Evaluation Point = (Response Count \* 1) + (Response Count \* 2) + (Response Count \* 3) + (Response Count \* 4) + (Response Count \* 5)