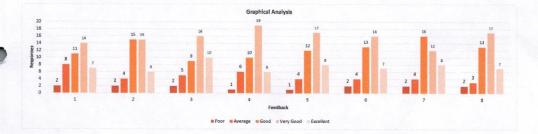

#### Institute Feedback

Feedback Id: NMIET-A.Y.2022-23

Total Feedbacks: 57

| Que | Question                                                                                                                                                            | Poor | Average | Good | Very Good | Excellent | <b>Evaluation Point</b> | Average |
|-----|---------------------------------------------------------------------------------------------------------------------------------------------------------------------|------|---------|------|-----------|-----------|-------------------------|---------|
| 1   | The college has given me full freedom to adopt new techniques / strategies of teaching such as group discussions, seminar presentations and learners' participation | 1    | 2       | 13   | 27        | 14        | 222                     | 3.89    |
| 2   | I have the freedom to adopt new techniques / strategies of testing and assessment of students                                                                       | 1    | 2       | 14   | 26        | 14        | 221                     | 3.88    |
| 3   | The prescribed books are available in the Library in Sufficient numbers                                                                                             | 1    | 1       | 14   | 26        | 15        | 224                     | 3.93    |
| 4   | The environment in the College is conducive to teach and research                                                                                                   | 1    | 1       | 15   | 26        | 14        | 222                     | 3.89    |
| 5   | The administration is teacher friendly                                                                                                                              | 1    | 2       | 12   | 28        | 14        | 223                     | 3.91    |
| 6   | The college provides adequate opportunities and support to faculty members for upgrading their skills and qualifications                                            | 1    | 2       | 24   | 17        | 13        | 210                     | 3.68    |
| 7   | ICT facilities in the college are adequate and satisfactory                                                                                                         | 1    | 4       | 11   | 27        | 14        | 220                     | 3.86    |
| 8   | Toilets / washrooms are clean and properly maintained                                                                                                               | 1    | 3       | 12   | 28        | 13        | 220                     | 3.86    |
| 9   | The classrooms are clean and well maintained                                                                                                                        | 1    | 2       | 9    | 30        | 15        | 227                     | 3.98    |
|     | Total/AVG                                                                                                                                                           |      |         |      |           |           | 1989                    | 3.88    |

Suggestions
Purchase the latest configuration PC.

Evaluation Point = (Response Count \* 1) + (Response Count \* 2) + (Response Count \* 3) + (Response Count \* 4) + (Response Count \* 5)