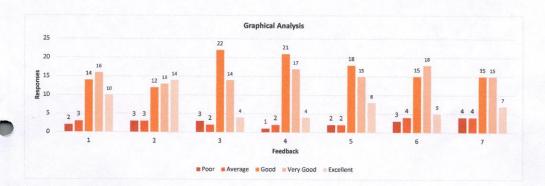

#### Institute Feedback

Feedback Id: NMIET-A.Y.2022-23

Total Feedbacks: 45

| Que | Question                                                                                        | Poor | Average | Good | Very Good | Excellent | <b>Evaluation Point</b> | Average |
|-----|-------------------------------------------------------------------------------------------------|------|---------|------|-----------|-----------|-------------------------|---------|
| 1   | Are you satisfied with the student discipline of the college?                                   | 2    | 3       | 14   | 16        | 10        | 164                     | 3.64    |
| 2   | Does your ward/ Institute regularly inform you about her/his performance?                       | 3    | 3       | 12   | 13        | 14        | 167                     | 3.71    |
| 3   | Are you satisfied with the quality of teaching offered by the college?                          | 3    | 2       | 22   | 14        | 4         | 149                     | 3.31    |
| 4   | Do you feel that the college management has been firm, fair and friendly?                       | 1    | 2       | 21   | 17        | 4         | 156                     | 3.47    |
| 5   | Do you feel your ward has been given the support he/she needs to succeed?                       | 2    | 2       | 18   | 15        | 8         | 160                     | 3.56    |
| 6   | Are you satisfied with the overall college facilities like Infrastructure , Hostel and Canteen? | 3    | 4       | 15   | 18        | 5         | 153                     | 3.40    |
| 7   | Are you satisfied with the placement support offered by the college?                            | 4    | 4       | 15   | 15        | 7         | 152                     | 3.38    |
|     | Total/AVG                                                                                       |      | 1       |      |           |           | 1101                    | 3.50    |

Suggestions
Develop infrastructure with more labs.

Evaluation Point = (Response Count \* 1) + (Response Count \* 2) + (Response Count \* 3) + (Response Count \* 4) + (Response Count \* 5)

Principal
Nutan Maharashtra Institute
of Engg. & Technology
"Samarth Vidya Sankul" Vishnupuri
Talegaon Dabhade, 410507