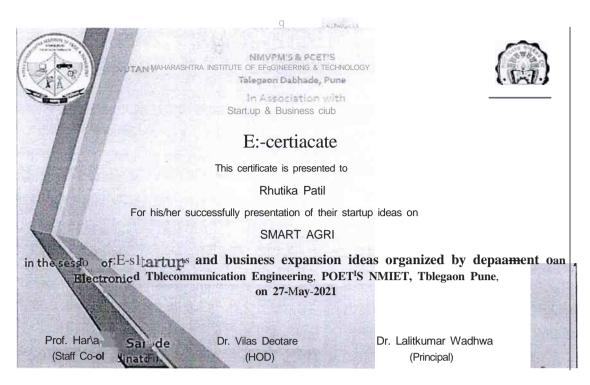

### **ACADEMIC YEAR 2020-21**

| Sr. No. | MOM Refer<br>Point                        | Suggestion                                                                  | Action Taken                                                                                                                                                                                                                                        |
|---------|-------------------------------------------|-----------------------------------------------------------------------------|-----------------------------------------------------------------------------------------------------------------------------------------------------------------------------------------------------------------------------------------------------|
| 1.      | Meeting Dated 23003/2021 MOM point 4, 10. | Value added course conduction for students     Organize seminar on startups | <ul> <li>Value-added course has been conducted.</li> <li>Research related activities seminars are organized</li> <li>Seminars/webinars organised for Entrepreneurship.</li> <li>Though IIC are industry related activities are conducted</li> </ul> |