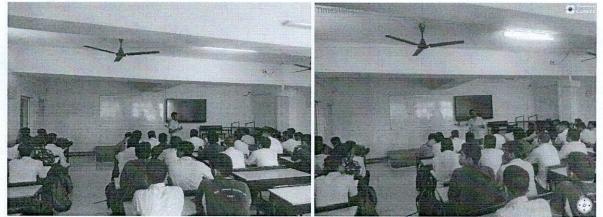

No. of participants: 63

Faculty coordinator: Prof. Rahul Patil

Expert: Mr. Avi Agrawal

**Description:** The Career Guidance session for BE Mechanical students aimed to provide insights into various career paths and opportunities available to Mechanical Engineering graduates. The session was designed to help students make informed decisions about their future career choices and understand the skills and qualifications required for each career option.

**Outcome:** The session provided a comprehensive understanding of the diverse career options available to Mechanical Engineering graduates. Students gained knowledge about industry trends, essential skills, and the importance of continuous learning and professional development. The interactive nature of the session motivated students to work towards their career goals and seek opportunities for skill enhancement and networking.

**Photographs:** 

Date -31/10/2022 Expert Name- Mr. Avi Agarwal Session-Career Guidance session for BE Mechanical Students

Prof. Rahul Patil

**Event Coordinator** 

Nutan Maharas arra Institute of Engel & Technology Samarth Vidya Sankaf Visbaupuri Talegaon Dabhade, 410507