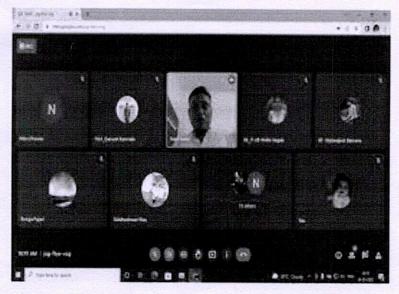

Thanking You.

Computer Department NT HEAD OF THE

Computer Engineering
Nutan Maharashtra Inst. of Engg. & Tech.
Talegaon Dabhade, Pune - 410 507

Topic: Hitbullseye GD/PI Sessions

Speaker: Ankit Agrawal

Date: 19/09/2020

Time: 09:00 am to 05:00 pm

**Screen Shots:** 

Date-19/09/2020 Expert Name-Ankit Agarwal Session- GD /PI Sessions for computer engineering students

PRINCIPAL

PRINCIPAL

PRINCIPAL

Nutan Maharashtra Inst. of Engg. 8, Tech.