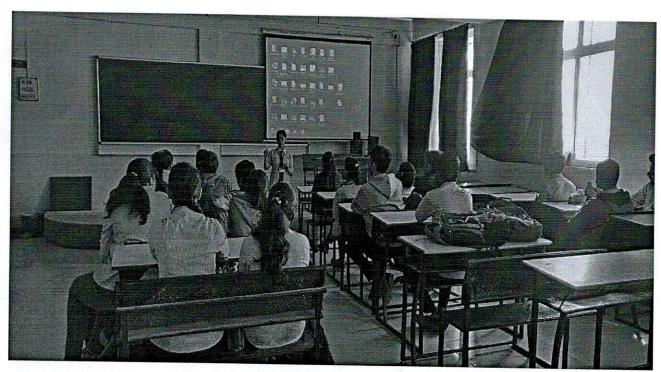

Subject: Report of Interactive Session of Placed Student

Respected Sir,

Ms. Neha Joshi from BE ENTC got placed in Capgemini with a role of Software Developer. She shared her experience of placement with TE and BE students. She explained the different rounds which were conducted during placement process. She also explained importance of different activities conducted by Training and Placement department.

Institute

"Samanth Vacya County" Visianupuri Talegaoa Dabhade, 410507

Photos are enclosed herewith

Thanking you.

Yours faithfull

Prof.Bhagyashri Warhade Assistant Professor

**E&TC** Department

[Date:31-01-2020 Expert name:Ms.Neha Joshi Session:Interactive session by placed student]