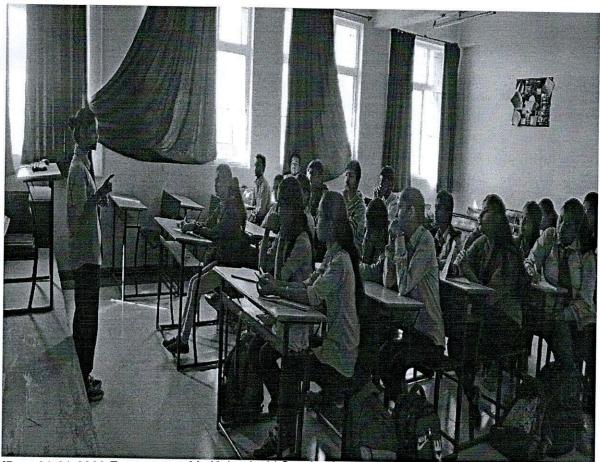

Subject: Report of Interactive Session of Placed Student

Respected Sir,

Ms. Neha Joshi from BE ENTC got placed in Capgemini with a role of Software Developer. She shared her experience of placement with TE and BE students. She explained the different rounds which were conducted during placement process. She also explained importance of different activities conducted by Training and Placement department.

Institute

"Samanth Vacya County" Visianupuri Talegaoa Dabhade, 410507

Photos are enclosed herewith

Thanking you.

Yours faithfull

Prof.Bhagyashri Warhade Assistant Professor

**E&TC** Department

[Date:31-01-2020 Expert name:Ms.Neha Joshi Session:Interactive session by placed student]