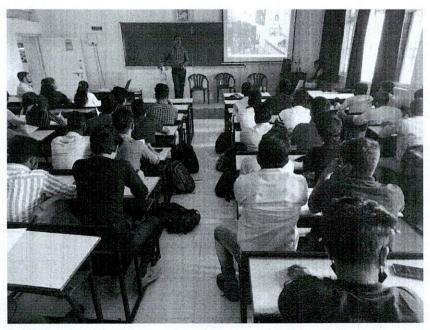

Thanking You.

T&P Activity: Business Communication

Instructor: Mr. Ankit Agrawal

Date: 23/02/2019

Time: 09:00 am to 05:00 pm

**Screen Shots:** 

Date: 23-02-2019 Speaker: Mr. Aniket Agarwal Session: Session on "Business Communication" for Nutan

HComputer Department
THE DEPARTMENT

Computer Engineering Nutan Maharashtra Inst. of Engg. & Tech. Talegaon Dabhade, Pune - 410 507

TE BE Computer Student