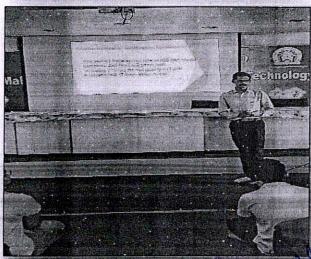

### INDUCTION PROGRAM PHOTOS

Fig: Induction attendee

Fig: Induction attendee

Fig: Induction presentation by expert

Fig: Induction presentation by expert

Talegaon Dabhade, 410507

Fig: Interaction between experience volunteer & interested volunteer

Nutan Manarashtra Institute of Engy, & Technology

"Samarh Video Canarh Colony"

Fig: Induction presentation by expert

Talegaon Dabhade, 410507