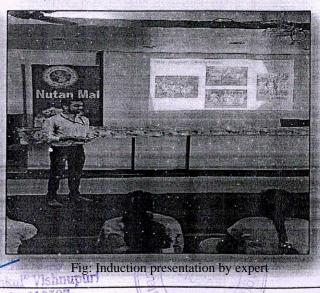

### INDUCTION PROGRAM PHOTOS

Fig: Induction attendee

Fig: Induction attendee

Fig: Induction presentation by expert

Fig: Induction presentation by expert

Talegaon Dabhade, 410507

Fig: Interaction between experience volunteer & interested volunteer

Nutan Manarashtra Institute of Engy, & Technology

"Samarh Video Canarh Colony"

Fig: Induction presentation by expert

Talegaon Dabhade, 410507