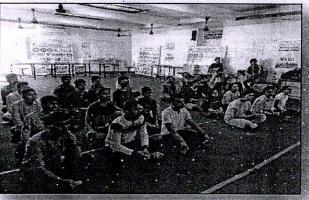

### Details:-

Induction program was conducted by NSS Department at PCET's NMIET College.

40 NSS Volunteers with program officer were present.

Interested volunteers were advised to introduce themselves.

Samarth Vidya Sankul" Vishnupuri Talegaon Dabhade, 410507

### INDUCTION PROGRAM PHOTOS

Fig: Induction attendee

Fig: Induction attendee

Fig: Induction presentation by expert

Fig: Induction presentation by expert

Talegaon Dabhade, 410507

Fig: Interaction between experience volunteer & interested volunteer