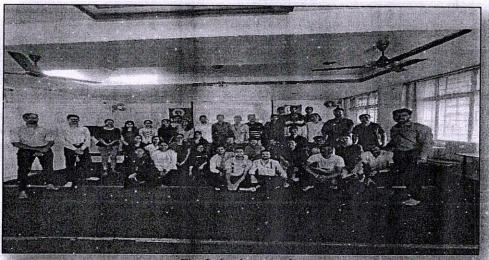

### INDUCTION PROGRAM PHOTOS

Fig: Induction attendee

Fig: Induction attendee

Fig: Induction presentation by expert

Fig: Induction presentation by expert

Talegaon Dabhade, 410507

Fig: Interaction between experience volunteer & interested volunteer

Fig. Interaction between experience volunteer & interested volunteer

Fig: Interaction between experience volunteer & interested volunteer

**Express Your Self** 

WHIET MESA & NSS Team Talegaon Dabhade. oshtra Ins.

Nutan Manarashtra Institute of Engy, & Technology

"Samarh Video Canarh Colony"

Fig: Induction presentation by expert

Talegaon Dabhade, 410507