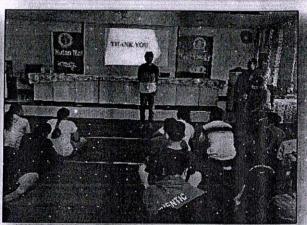

### INDUCTION PROGRAM PHOTOS

Fig: Induction attendee

Fig: Induction attendee

Fig: Induction presentation by expert

Fig: Induction presentation by expert

Talegaon Dabhade, 410507

Fig: Interaction between experience volunteer & interested volunteer

Fig. Interaction between experience volunteer & interested volunteer

Fig: Interaction between experience volunteer & interested volunteer

**Express Your Self** 

WHIET MESA & NSS Team Talegaon Dabhade. oshtra Ins.

Nutan Manarashtra Institute of Engy, & Technology

"Samarh Video Canarh Colony"

Fig: Induction presentation by expert

Talegaon Dabhade, 410507