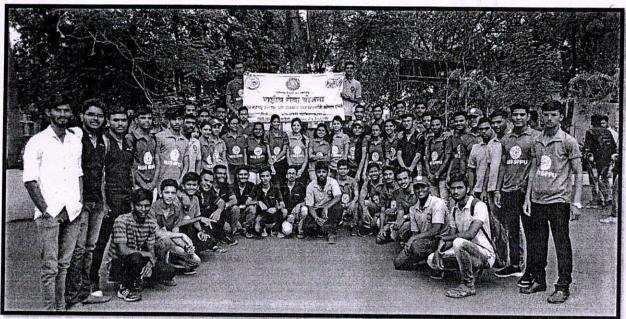

### "Swacha-Wari Swasth-Wari Nirmal-Wari Harit-Wari"

Date:-25-06-2020 to 26-06-2020 Place:- Bhakti-Shakti Chawk Nigadi

Objective:-

> To aware wari people about the cleanliness

> To aware wari people about different social issue through street play

> To aware people about tree plantation

> To aware people about the open defecation and their effects

Participant: - 57

Male:- 44 Female:-12 Staff:- 01

 57 NSS students from NMIET get appreciated by SPPU for actively participating in "Swacha-Wari Swasth-Wari Nirmal-Wari Harit-Wari" Campaign organized by Savitribai Phule Pune University.

Fig: Swacha-Wari Swasth-Wari Nirmal-Wari Harit-Wari team

PRINCIPAL
Mutan Maharashtra Inst. of Engg. & Tech.
Talegaon Dabhade, Pune - 410 507

Fig: Swacha-Wari Swasth-Wari Nirmal-Wari Harit-Wari event

Nutan Maharashtması of Engg. & Tech.
Talegaon Dabhade, Pune - 410 507