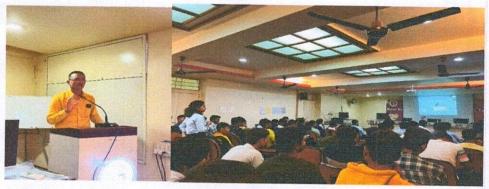

#### Report

A Seminar on "Planning of Research work from first year engineering" on Topic: 14.09.2022

A Seminar conducted to train students on "Planning of Research work from first year engineering" on 14.09.2022

Expert has Guided Students about, starting with research as a first year engineering undergraduate can be a great way to gain practical experience and develop your skills. Some steps which students can take to get started are, identifying interests, exploring research opportunities, reaching out to professors, joining a research group and Attending conferences and workshops.

All these steps can help students to stay up-to-date on the latest developments in their field and network with other researchers.

Present Students:- 70

Fig: Planning of Research work from first year engineering