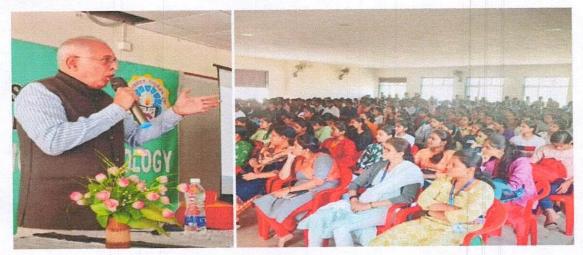

### Report

Topic: A seminar on "Resources of Literature Survey for Research" on 25.01.2023

A seminar conducted to train students on "Resources of Literature Survey for Research" on 25.01.2023

Expert said that, Ideally, good research should use a combination of both primary and secondary sources. if a researcher were to investigate the introduction of a law and the impacts it had on a community, he/she might look at the transcripts of the parliamentary debates as well as the parliamentary commentary and news reporting surrounding the laws at the time.

**Present Students:-**79

Fig. A Seminar on Resources of Literature Survey for Research

eshtra Inc. Coordinator Na/ Uen t

Principal mettur Nutan N as any "Samarta Villye Sanku" Viehnupurt Tulegaon Dabhada, 410507