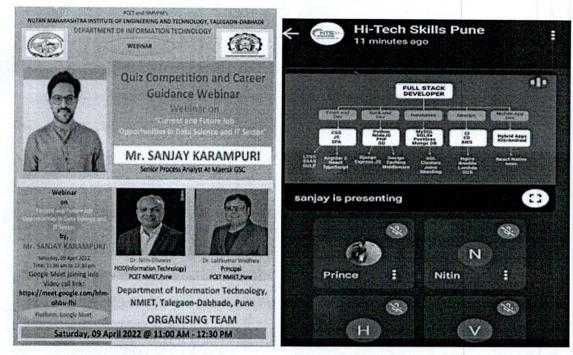

The expert lecture details as below mention table.

| 1 | Expert Name | Mr. Sanjay Karampuri                         |  |  |
|---|-------------|----------------------------------------------|--|--|
|   |             | Senior Process analyst at Maersk GSC.        |  |  |
|   |             | ,Pune                                        |  |  |
| 2 | Hours       | 1.5 Hours                                    |  |  |
| 3 | Content     | Quiz Competition and Career Guidance Seminar |  |  |
| 4 | Dates       | 09/04/2022                                   |  |  |
| 5 | Venue       | Online on google meet                        |  |  |

Accredited by NAAC

Affiliated to SPPU

NOTICE

DATE: 08/04/2022

All the S.E. (IT) students are hereby informed that online seminar on "Quiz Competition and Career Guidance Seminar" is scheduled on 09/04/2022 from 11.00 AM to 12.30 PM. Attendance is mandatory.

#### **Respected Sir**,

Mr. Sanjay Karampuri, Senior Process analyst at Maersk GSC. They guided to students how to find out opportunities in recent trends and industry demand also how to use our skills to get opportunities.

Thanking You.

utan Mah mshtra Institute of End orpuri

**Photos:** 

~

Fig: Quiz Competition and Career Guidance Webinar

icipal Nuthn Mahareabura Institute o Technole IV "Samarih Viena Special Comput Talegari Bartala (1997