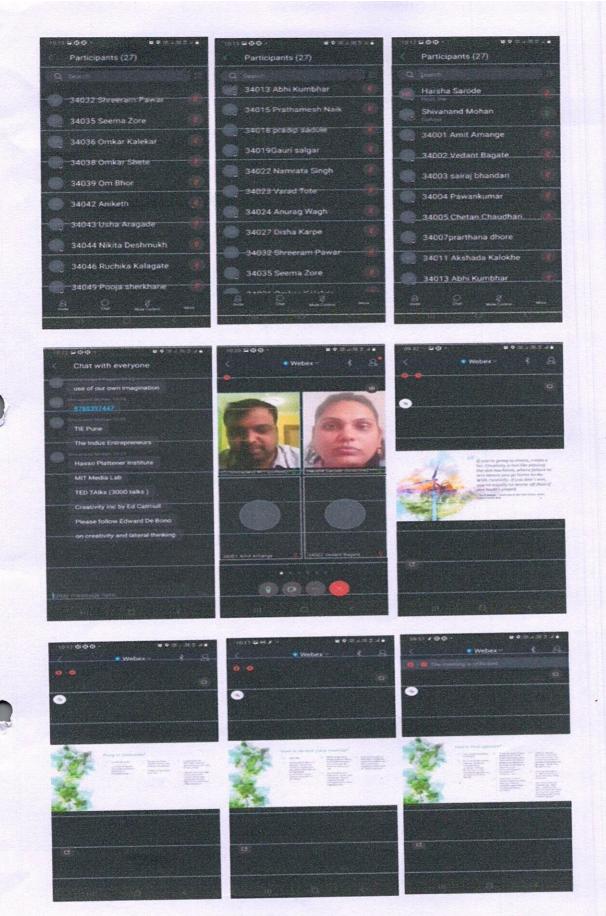

Nutan Maharashtra Vidya Prasarak Mandal's

Nutan Maharashtra Inst. of Engg. & Tech.

Record No.: ACDM/R/036

Revision: 00

Date: 15.06.2016

Report of Webinar on "Design Thinking For Innovative Mindset" Date: 24/07/2021 Academic Year: 2021-22 (Sem-I) Department: E&TC To, The Principal, Through: The HOD E&TC Subject : Report of Webinar on "Design Thinking For Innovative Mindset" on 23/07/2021. Respected Sir, E&TC Department of Nutan Maharashtra Institute of Engineering and Technology organized Webinar on "Design Thinking For Innovative Mindset" on 23/07/2021 for all the students of TE E&TC. The Speaker for this presentation is Mr.Shivanand Mohan, Head of Learning & Development at EMAAR. Mr. Shivanand Mohan sir has given very nice guidance to students on Design Thinking & motivate them for implementation of that thinking. Sir also explained students regarding the "how to be innovative", "how to change the mindset for starting any business". The program was conducted through online Webex platform.

No. of Participants: 49

Faculty Coordinator and Members: Prof. Harsha Sarode

| Sr. No. | Date       | Title                                                  | Important details of events                                                                                                                                                                   |
|---------|------------|--------------------------------------------------------|-----------------------------------------------------------------------------------------------------------------------------------------------------------------------------------------------|
| 1       | 23/07/2021 | Webinar on "Design Thinking For<br>Innovative Mindset" | This session was initiated to motivate<br>students for thinking innovatively for<br>implementing their business & startup<br>innovative ideas . Also to enhance the<br>knowledge of students. |

1

5

Fig 1: Webinar on Design Thinking for Innovative Mindset

Mircon March Institute of Responsibility Samarth Vidya Sanhul' Vishnupuri Talegaon Dabhade, 410507