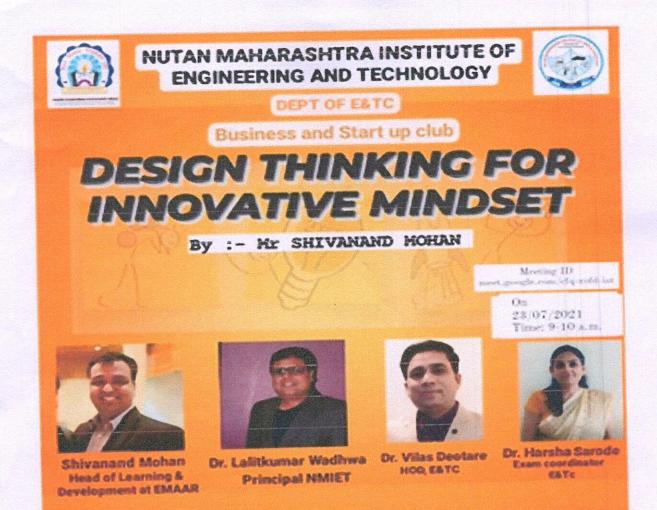

# NOTICE

All Staff and students of E&TC Departments are hereby informed that Business and startup club Organizes Webinar on" Design Thinking for Innovative Mindset" "on 23/07/2021 at 10:00am in Online Mode.

## **INVITATION LETTER**

To, Mr. Shivanand Mohan Head of Learning & Development EMAAR,

Subject: Invitation for Webinar on" Design Thinking for Innovative Mindset"

Respected Sir,

Greetings from NMIET E&TC ... !!!

PCET's and NMVP's Nutan Maharashtra Institute of Engineering & Technology (NMIET), E&TC Department organizes the Seminar on Webinar on'' Design Thinking for Innovative Mindset'' on 23th July 2021.

We are very pleased to have the honour of inviting you for this Webinar on " **Design Thinking for Innovative Mindset**" for the SE TE BE students. Your lecture will be helpful for the students to get thorough knowledge of the subject. You are requested to kindly accept our invitation and give us your consent.

Nutan Maharashtra Vidya Prasarak Mandal's

Nutan Maharashtra Inst. of Engg. & Tech.

Record No.: ACDM/R/036

Revision: 00

Date: 15.06.2016

Report of Webinar on "Design Thinking For Innovative Mindset" Date: 24/07/2021 Academic Year: 2021-22 (Sem-I) Department: E&TC To, The Principal, Through: The HOD E&TC Subject : Report of Webinar on "Design Thinking For Innovative Mindset" on 23/07/2021. Respected Sir, E&TC Department of Nutan Maharashtra Institute of Engineering and Technology organized Webinar on "Design Thinking For Innovative Mindset" on 23/07/2021 for all the students of TE E&TC. The Speaker for this presentation is Mr.Shivanand Mohan, Head of Learning & Development at EMAAR. Mr. Shivanand Mohan sir has given very nice guidance to students on Design Thinking & motivate them for implementation of that thinking. Sir also explained students regarding the "how to be innovative", "how to change the mindset for starting any business". The program was conducted through online Webex platform.

Department of Electronics and Telecommunication in association with Business & Startup Club Is arranging webinar on

□ Design Thinking For Innovative Mindset□

By,\*Mr. Shivanand Mohan \*(Head of learning & Development of EMAAR)

HOD E&TC Department Dr. Vilas Deotare Principal Dr. Lalitkumar Wadhwa

Join session through:-Meeting ID meet.google.com/cfq-zofd-iat

Nutan Mahin Scheeology of English Transcology "Samarth Vidya Santal" Vishnupuri Talegaon Dabhade, 410507