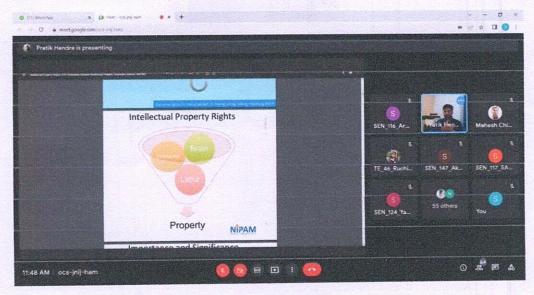

Mr.Piyush Sawkar Ms.Pejal Bagmare Ms.Ruchika Kalagate Mr.Pankaj Patil

Fig 1: Webinar on Intellectual Property Rights and Standardization

Nutan Maharashtra Institute of Engs. & Technology "Sanarth Vidya Sankul" Vishnupuri Talegaon Dabhade, 410507 PUNE 410507 SO