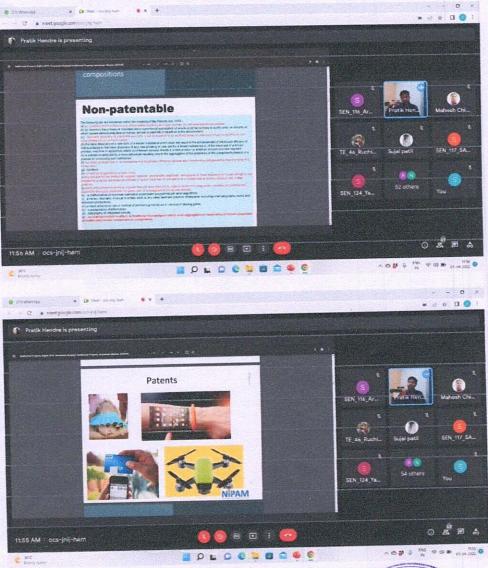

"Serrordh Vidya Sankul" Vishnupurl Talegach Dabhade, 410507

Institute

Fig 3: Webinar on Intellectual Property Rights and Standardization

"Samarth Vigya Sanbul" Vishnur Tslesson Dabhade, 410507

Alea Institu arth Vidya Sankul" Vishoup Jemon Dabhade, 410507

Fig 5: Webinar on Intellectual Property Rights and Standardization

2 Institute of the Vidya Sant all Vishnu

Talegaon Dabhade, 410507

Fig 6: Webinar on Intellectual Property Rights and Standardization

Principal
Nutan Maharasatra Institu
of Enga o fechnology
Zamarth Vidya Schkul' Vishaupu
Talegaon Dabhade, 410507