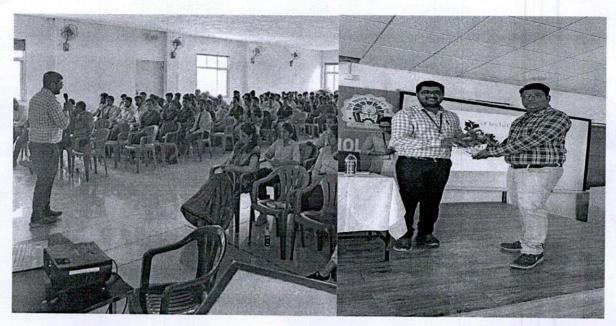

## Photos:

Fig: Seminar on Patent Filing and Research paper writing and publications

HOD IT

Principal
Nutan Mahar nehtra Institute
of Engy, & Pechasiopy
Samarih Vidya Sankul' Vishnupuri
Talegam Bahbade, 410507