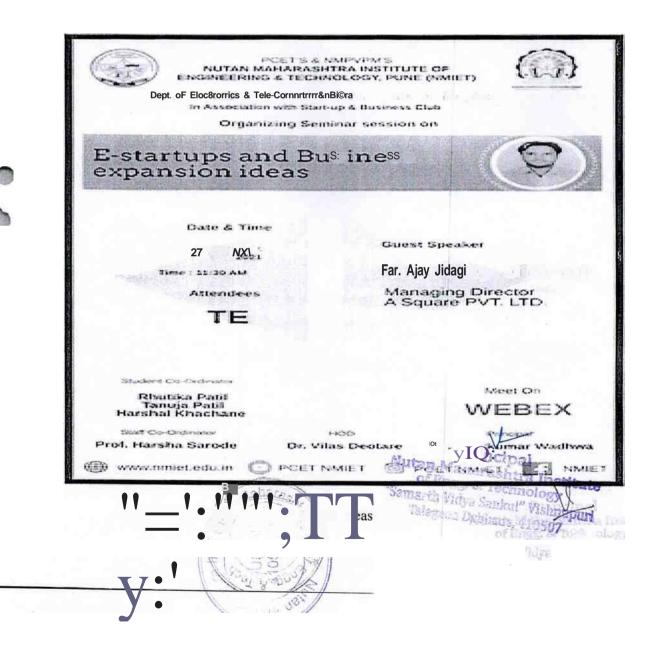

## ACADEMIC YEAR 2020-21

| Sr. No. | MOM Refer<br>Point                              | Suggestion                                                                                           | Action Taken                                                                                                                                                                                                                                        |
|---------|-------------------------------------------------|------------------------------------------------------------------------------------------------------|-----------------------------------------------------------------------------------------------------------------------------------------------------------------------------------------------------------------------------------------------------|
| 1.      | Meeting Dated<br>23003/2021 MOM<br>point 4, 10. | <ul> <li>Value added course conduction for students</li> <li>Organize seminar on startups</li> </ul> | <ul> <li>Value-added course has been conducted.</li> <li>Research related activities seminars are organized</li> <li>Seminars/webinars organised for Entrepreneurship.</li> <li>Though IIC are industry related activities are conducted</li> </ul> |